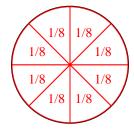

**6)** Split the shape into 2 equal parts and label each part.

8) Split the shape into 8 equal parts and label each part.

1) Split the shape into 2 equal parts and label each part.

3) Split the shape into 8 equal parts and label each part.