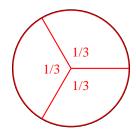

5) Split the shape into 4 equal parts and label each part.

7) Split the shape into 3 equal parts and label each part.

9) Split the shape into 6 equal parts and label each part.

5) Split the shape into 4 equal parts and label each part.

| 1/4 | 1/4 |
|-----|-----|
| 1/4 | 1/4 |

7) Split the shape into 3 equal parts and label each part.

9) Split the shape into 6 equal parts and label each part.