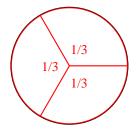

## Partition and label each shape.

**Ex**) Split the shape into 6 equal parts and label each part.

2) Split the shape into 3 equal parts and label each part.

**4)** *Split the shape into 4 equal parts and label each part.* 