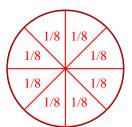

**6)** Split the shape into 2 equal parts and label each part.

8) Split the shape into 8 equal parts and label each part.

1) Split the shape into 2 equal parts and label each part.

3) Split the shape into 8 equal parts and label each part.