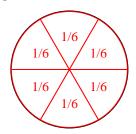

## Partition and label each shape.

**Ex**) Split the shape into 6 equal parts and label each part.

2) Split the shape into 3 equal parts and label each part.

**4)** *Split the shape into 4 equal parts and label each part.* 