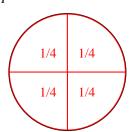

5) Split the shape into 4 equal parts and label each part.

7) Split the shape into 3 equal parts and label each part.

9) Split the shape into 6 equal parts and label each part.

5) Split the shape into 4 equal parts and label each part.

| 1/4 | 1/4 |
|-----|-----|
| 1/4 | 1/4 |

7) Split the shape into 3 equal parts and label each part.

9) Split the shape into 6 equal parts and label each part.