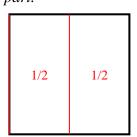

**6)** Split the shape into 2 equal parts and label each part.

8) Split the shape into 8 equal parts and label each part.

1) Split the shape into 2 equal parts and label each part.

3) Split the shape into 8 equal parts and label each part.