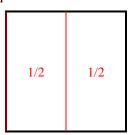

**6)** Split the shape into 2 equal parts and label each part.

8) Split the shape into 8 equal parts and label each part.

1) Split the shape into 2 equal parts and label each part.

3) Split the shape into 8 equal parts and label each part.